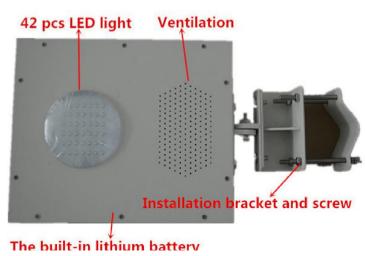

| Q'ty/ctn      | 4sets/ctn     |
| Packs Containers                          | 20GP                    | 1080pcs                                                                                                                                                                                                                                                       | 40GP          | 2250pcs       |

## Remark:

- 1.Sample Price and Wholesale Price in this offer are based on EXW price, not including shipping costs, tax and duties;
- 2.More quantity, more discount;
- 3.Payment method: T/T 100% or Western Union 100% Under USD30,00, 30% Deposit and 70% before delivery for more than USD 30,00;
- 4. Quotation validity: 20 days.

## **Product Shows**







**Applications** 



## The advantages of all in one solar street light.

- 1,All in one solar street light centralize a high-efficiency solar panels, 5 years long-life lithium battery, high luminous efficiency of LED and intelligent controllers, motion sensor, anti-theft mounting brackets into one solar street light.
- 2,The benefits of all in one solar street light is easy to install, light weight, usually two workers can complete the installation only with a wrench in 5 minutes, neither the use of heavy equipment or tools, nor technical support or engineers's guidance.