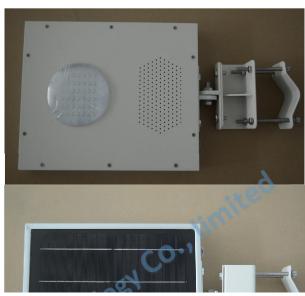

| Q'ty/ctn      | 4sets/ctn     |
| Packs Containers                          | 20GP                    | 1080pcs                                                                                                                                                                                                                                                       | 40GP          | 2250pcs       |

## Remark:

- 1.Sample Price and Wholesale Price in this offer are based on EXW price, not including shipping costs, tax and duties;
- 2.More quantity, more discount;
- 3.Payment method: T/T 100% or Western Union 100% Under USD30,00, 30% Deposit and 70% before delivery for more than USD 30,00;
- 4. Quotation validity: 20 days.

## **Product Shows**







**Applications** 



## The advantages of all in one solar street light.

- 1,All in one solar street light centralize a high-efficiency solar panels, 5 years long-life lithium battery, high luminous efficiency of LED and intelligent controllers, motion sensor, anti-theft mounting brackets into one solar street light.
- 2,The benefits of all in one solar street light is easy to install, light weight, usually two workers can complete the installation only with a wrench in 5 minutes, neither the use of heavy equipment or tools, nor technical support or engineers's guidance.