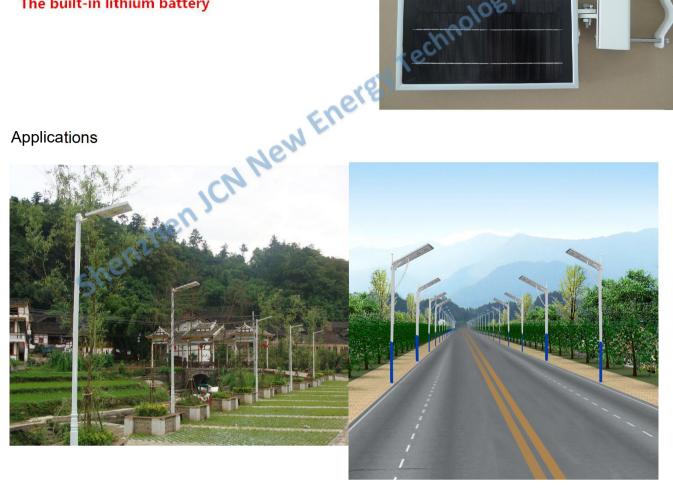

| Q'ty/ctn      | 4sets/ctn     |
| Packs Containers                          | 20GP                    | 1080pcs                                                                                                                                                                                                                                                       | 40GP          | 2250pcs       |

## Remark:

- 1.Sample Price and Wholesale Price in this offer are based on EXW price, not including shipping costs, tax and duties;
- 2.More quantity, more discount;
- 3.Payment method: T/T 100% or Western Union 100% Under USD30,00, 30% Deposit and 70% before delivery for more than USD 30,00;
- 4. Quotation validity: 20 days.

## **Product Shows**







**Applications** 



## The advantages of all in one solar street light.

- 1,All in one solar street light centralize a high-efficiency solar panels, 5 years long-life lithium battery, high luminous efficiency of LED and intelligent controllers, motion sensor, anti-theft mounting brackets into one solar street light.
- 2,The benefits of all in one solar street light is easy to install, light weight, usually two workers can complete the installation only with a wrench in 5 minutes, neither the use of heavy equipment or tools, nor technical support or engineers's guidance.